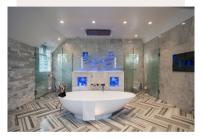

## HINGES AND HANDLES



### GLASS SHOWERS



www.goglass.co.uk | 01223 211041 | @f 🛛

#### 01 Contemporary Knob

Simple and modern 30mm in dia sits 30mm away from the glass.



### 02

#### Traditional Knob

Victorian style 40mm in dia sits 25mm away from the glass



### 03

#### Square Knob

Attractive square ribbed style 30mm across and sits 30mm away from the glass



#### 04 Bow

Bow Knob

Bow style knob 32mm in dia and sits 38mm away from the glass.





### O1 Square handle

A contemporary designers choice which perfectly compliments the hinges.



### 02

Tubular D handle

A popular choice, 1.5mm thick tubular handle.



Both handles are available in 200 & 400mm lengths, can also be fitted horizontally as a towel bar.



# $O1 \quad \begin{array}{c} {\rm Double\ sided} \\ {\rm hinge} \end{array}$

Our b