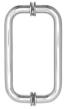

### 02

Tubular D handle

A popular choice, 1.5mm thick tubular handle.

Both handles are available in 200 & 400mm lengths, can also be fitted horizontally as a towel bar.