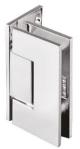

#### Single sided hinge

This hinge will bring the glass shower door to the front of the tray – perfect for fixing to the edge of tiling.