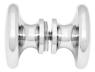

#### Traditional Knob

Victorian style 40mm in dia sits 25mm away from the glass