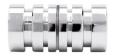

# $O1 \quad \begin{array}{c} {\rm Double\ sided} \\ {\rm hinge} \end{array}$

Our best selling hinge, a contemporary minimalist look with 4 fixing points

02

#### Single sided hinge

This hinge will bring the glass shower door to the front of the tray – perfect for fixing to the edge of tiling.